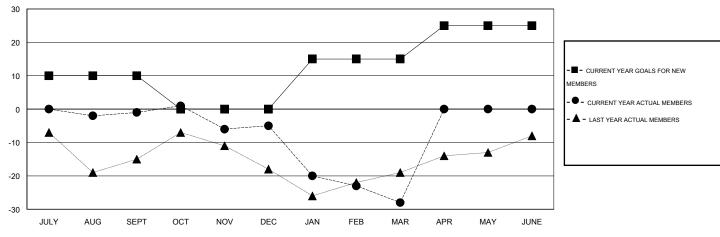

#### GOALS AND ACTUAL MEMBERS CUMULATIVE

| DROPPED CLUBS: 0 |     | 36 CLUBS OF 62 ADDED 1 OR MORE | GENDER DISTRIBUTION  |                |           |
|------------------|-----|--------------------------------|----------------------|----------------|-----------|
|                  |     | NEW MEMBERS                    | MALE                 | 1,043 (76.30%) |           |
|                  |     |                                | FEMALE               | 324 (23.70%)   |           |
| DROPPED MEMBERS  |     |                                |                      |                |           |
| DECEASED         | 17  | CLICK HERE FOR HEALTH          |                      |                | 404       |
| CLUB CANCELLED   | 0   | ASSESSMENT DATA                | FAMILY UNIT MEMBERS  |                | 181<br>90 |
| OTHER            | 83  |                                | HEAD OF HOUSEHOLD    |                |           |
| TOTAL            | 100 |                                | NON-HEAD OF HOUSEHOL | 91             |           |